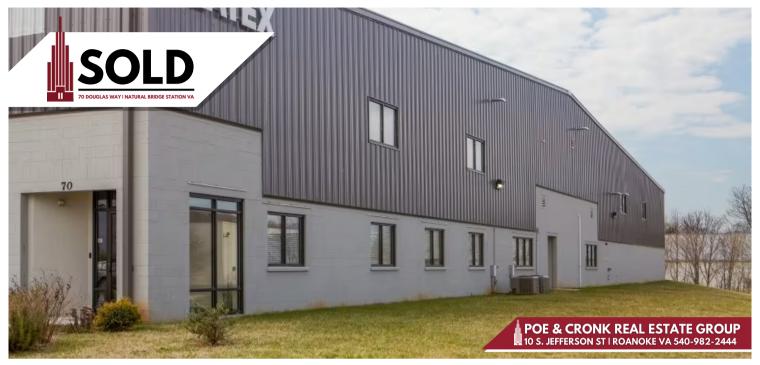

## MODERN INDUSTRIAL FACILITY

70 DOUGLAS WAY, NATURAL BRIDGE, VA

#### NATURAL BRIDGE STATION, VA

Poe & Cronk Real Estate Group is pleased to announce the successful sale of 70 Douglas Way, Natural Bridge Station, VA.

This modern and fully functional industrial facility is comprised of 34,000 square feet and sold for \$1,150,000.